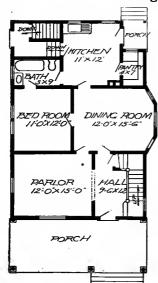

Design No. 2003

First Floor Plan

Second Floor Plan

#### Size: Width, 19 feet 10 inches; length, 38 feet, exclusive of porches

Blue prints consist of basement plan; first and second floor plans; front, two side elevations; wall sections and all necessary interior details. Specifications consist of about twenty pages of typewritten matter.

Full and complete working plans and specifications of this house will be furnished for \$5.00. Cost of this house is from about \$2,550,00 to about \$2,800.00, according to the locality in which it is built.